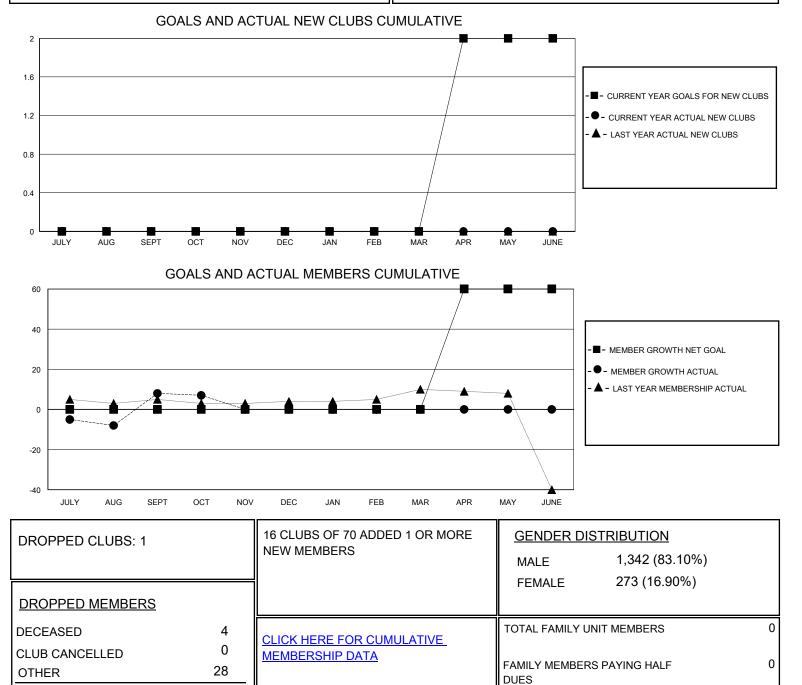

## District 110BN

Results as of: 10/31/2024

| GMT:                  | LOCATION NETHERLANDS |           |               |                       |                       |                         | GMT CA                                             |
|-----------------------|----------------------|-----------|---------------|-----------------------|-----------------------|-------------------------|----------------------------------------------------|
| Clubs                 |                      |           |               | Members               |                       |                         |                                                    |
| RESULTS FOR 2024-2025 |                      |           |               | RESULTS FOR 2024-2025 |                       |                         |                                                    |
| QUARTER               | NEW CLUB GOAL        | NEW CLUBS | DROPPED CLUBS | QUARTER               | ER GROWTH NET<br>GOAL | MEMBER GROWTH<br>ACTUAL | DROPPED<br>MEMBERS ACTUAL<br>(including transfers) |
| JULY/AUG/SEPT         | 0                    | 0         | 1             | JULY/AUG/SEPT         | 0                     | 29                      | 20                                                 |
| OCT/NOV/DEC           | 0                    | 0         | 0             | OCT/NOV/DEC           | 0                     | 11                      | 12                                                 |
| JAN/FEB/MAR           | 0                    | 0         | 0             | JAN/FEB/MAR           | 0                     | 0                       | 0                                                  |
| APR/MAY/JUNE          | 2                    | 0         | 0             | APR/MAY/JUNE          | 60                    | 0                       | 0                                                  |